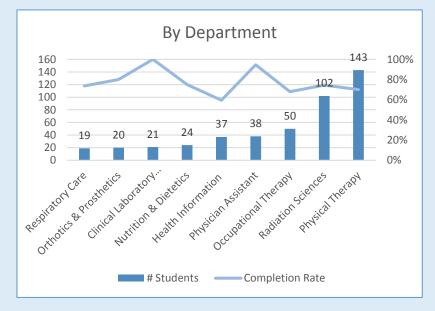

## SAHP Academic Year 2022 Annual Report

As of September 19, 2022

## 5 - Year Enrollment Trends





## 5 - Year Completion Rates Trends

|      | # Student     | ts Due to G | iraduate* | *       |  |  |  |  |
|------|---------------|-------------|-----------|---------|--|--|--|--|
|      | Academic Year |             |           |         |  |  |  |  |
| 2018 | 2019          | 2020        | 2021      | 21 2022 |  |  |  |  |
| 608  | 551           | 572         | 562       | 507     |  |  |  |  |

\* Because SAHP has programs of varying lengths and we desire more timely reporting, we have chosen to report by year of expected completion rather than year of entry.



## **Published Time Completion Rates**











| <br> |  |  |
|------|--|--|
|      |  |  |
| I    |  |  |
|      |  |  |
|      |  |  |