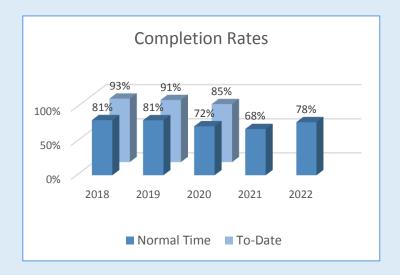

## 5 - Year Completion Rates Trends

|      | # Student     | ts Due to G | iraduate* | *       |  |  |  |  |
|------|---------------|-------------|-----------|---------|--|--|--|--|
|      | Academic Year |             |           |         |  |  |  |  |
| 2018 | 2019          | 2020        | 2021      | 21 2022 |  |  |  |  |
| 608  | 551           | 572         | 562       | 507     |  |  |  |  |

\* Because SAHP has programs of varying lengths and we desire more timely reporting, we have chosen to report by year of expected completion rather than year of entry.