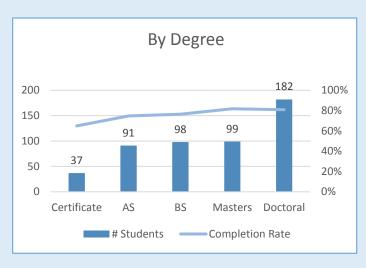

## **Published Time Completion Rates**

| <br> |  |  |
|------|--|--|
|      |  |  |
| I    |  |  |
|      |  |  |
|      |  |  |