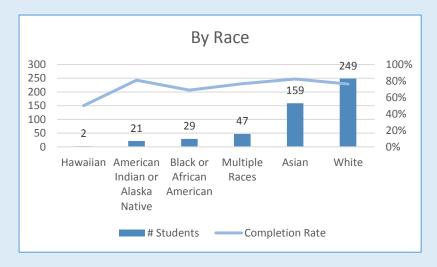

## SAHP Academic Year 2022 Annual Report

As of September 19, 2022

## 5 - Year Enrollment Trends





## 5 - Year Completion Rates Trends

|      | # Student     | ts Due to G | iraduate* | *       |  |  |  |  |
|------|---------------|-------------|-----------|---------|--|--|--|--|
|      | Academic Year |             |           |         |  |  |  |  |
| 2018 | 2019          | 2020        | 2021      | 21 2022 |  |  |  |  |
| 608  | 551           | 572         | 562       | 507     |  |  |  |  |

\* Because SAHP has programs of varying lengths and we desire more timely reporting, we have chosen to report by year of expected completion rather than year of entry.



## **Published Time Completion Rates**











| <br> |  |  |
|------|--|--|
|      |  |  |
| I    |  |  |
|      |  |  |
|      |  |  |