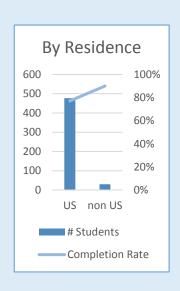

## SAHP Academic Year 2022 Annual Report

As of September 19, 2022

## 5 - Year Enrollment Trends





## 5 - Year Completion Rates Trends

|      | # Student     | ts Due to G | iraduate* | *       |  |  |  |  |
|------|---------------|-------------|-----------|---------|--|--|--|--|
|      | Academic Year |             |           |         |  |  |  |  |
| 2018 | 2019          | 2020        | 2021      | 21 2022 |  |  |  |  |
| 608  | 551           | 572         | 562       | 507     |  |  |  |  |

\* Because SAHP has programs of varying lengths and we desire more timely reporting, we have chosen to report by year of expected completion rather than year of entry.



## **Published Time Completion Rates**











| <br> |  |  |
|------|--|--|
|      |  |  |
| I    |  |  |
|      |  |  |
|      |  |  |