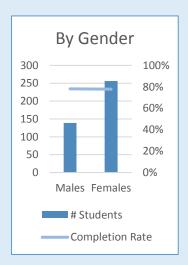

## SAHP Academic Year 2022 Annual Report

As of September 19, 2022

## 5 - Year Enrollment Trends





## 5 - Year Completion Rates Trends

|      | # Student     | ts Due to G | iraduate* | *       |  |  |  |  |
|------|---------------|-------------|-----------|---------|--|--|--|--|
|      | Academic Year |             |           |         |  |  |  |  |
| 2018 | 2019          | 2020        | 2021      | 21 2022 |  |  |  |  |
| 608  | 551           | 572         | 562       | 507     |  |  |  |  |

\* Because SAHP has programs of varying lengths and we desire more timely reporting, we have chosen to report by year of expected completion rather than year of entry.



## **Published Time Completion Rates**











| <br> |  |  |
|------|--|--|
|      |  |  |
| I    |  |  |
|      |  |  |
|      |  |  |