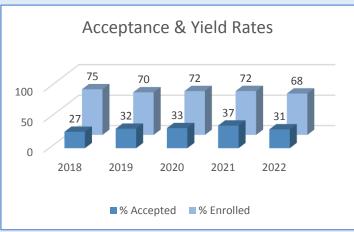

## SAHP Academic Year 2022 Annual Report

As of September 19, 2022

## 5 - Year Enrollment Trends





## 5 - Year Completion Rates Trends

|      | # Student     | ts Due to G | iraduate* | *       |  |  |  |  |
|------|---------------|-------------|-----------|---------|--|--|--|--|
|      | Academic Year |             |           |         |  |  |  |  |
| 2018 | 2019          | 2020        | 2021      | 21 2022 |  |  |  |  |
| 608  | 551           | 572         | 562       | 507     |  |  |  |  |

\* Because SAHP has programs of varying lengths and we desire more timely reporting, we have chosen to report by year of expected completion rather than year of entry.



## **Published Time Completion Rates**











| <br> |  |  |
|------|--|--|
|      |  |  |
| I    |  |  |
|      |  |  |
|      |  |  |