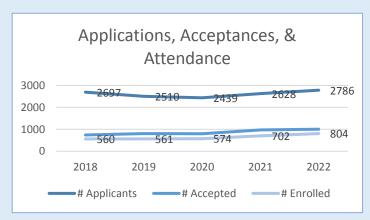

## SAHP Academic Year 2022 Annual Report

As of September 19, 2022

## 5 - Year Enrollment Trends





## 5 - Year Completion Rates Trends

|      | # Student     | ts Due to G | iraduate* | *       |  |  |  |  |
|------|---------------|-------------|-----------|---------|--|--|--|--|
|      | Academic Year |             |           |         |  |  |  |  |
| 2018 | 2019          | 2020        | 2021      | 21 2022 |  |  |  |  |
| 608  | 551           | 572         | 562       | 507     |  |  |  |  |

\* Because SAHP has programs of varying lengths and we desire more timely reporting, we have chosen to report by year of expected completion rather than year of entry.



## **Published Time Completion Rates**











| <br> |  |  |
|------|--|--|
|      |  |  |
| I    |  |  |
|      |  |  |
|      |  |  |